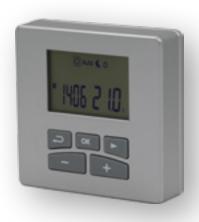

#### **Wireless Remote Control**

QUADRAQUA Electric with wireless thermostat is equipped with a wireless controller that allows remote management of every electric radiator function. Because the controller is wireless, it has the advantage of being quick and easy to install and does not require any modifications within the home.

## Technical specifications

- Wireless communication via radio signals transmitted to the receiver connected to the system.
- Approx. 30-50 metre range in residential environments (868 MHz).
- Radiofrequency communication pursuant to European standards.
- Optional ITCS (Intelligent Temperature Control System)
- Open window detection function.