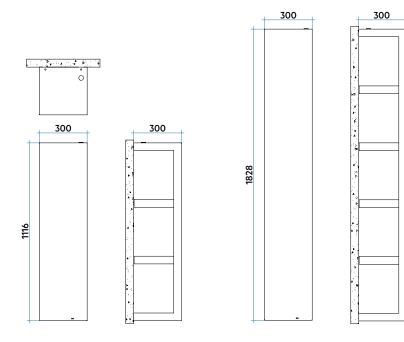

## QUADRAQUA L

(€

| Model                   | Code               | Depth | Height | Width | Weight | Electric Power |  |
|-------------------------|--------------------|-------|--------|-------|--------|----------------|--|
|                         |                    | P mm  | H mm   | L mm  | Kg     | Watt           |  |
| QUADRAQUA S<br>ELECTRIC | QDRS030Z XX IR NNN | 300   | 1116   | 300   | 15,5   | 330            |  |
| QUADRAQUA L<br>ELECTRIC | QDRL030Z XX IR NNN | 300   | 1828   | 300   | 24,9   | 500            |  |