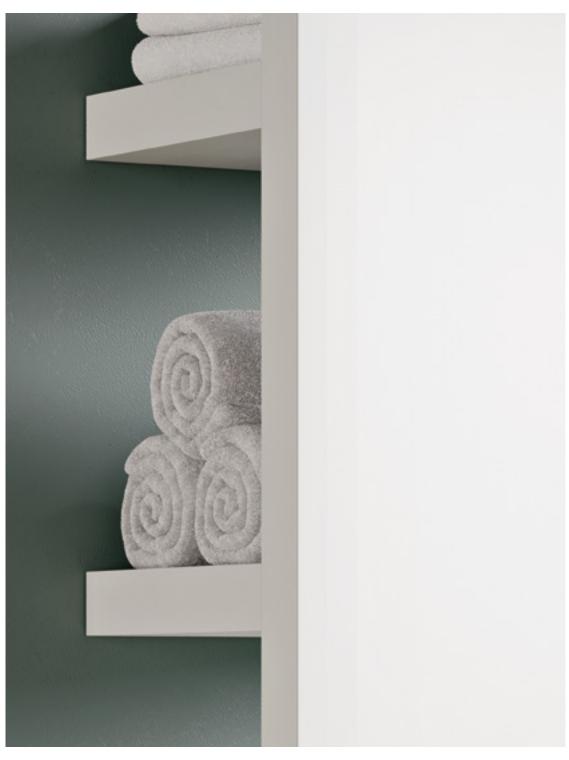

**QUADRAQUA ELECTRIC**height 1828 mm, lenght 300 mm. Standard White finish (cod. 01).
Designed by Domenico De Palo