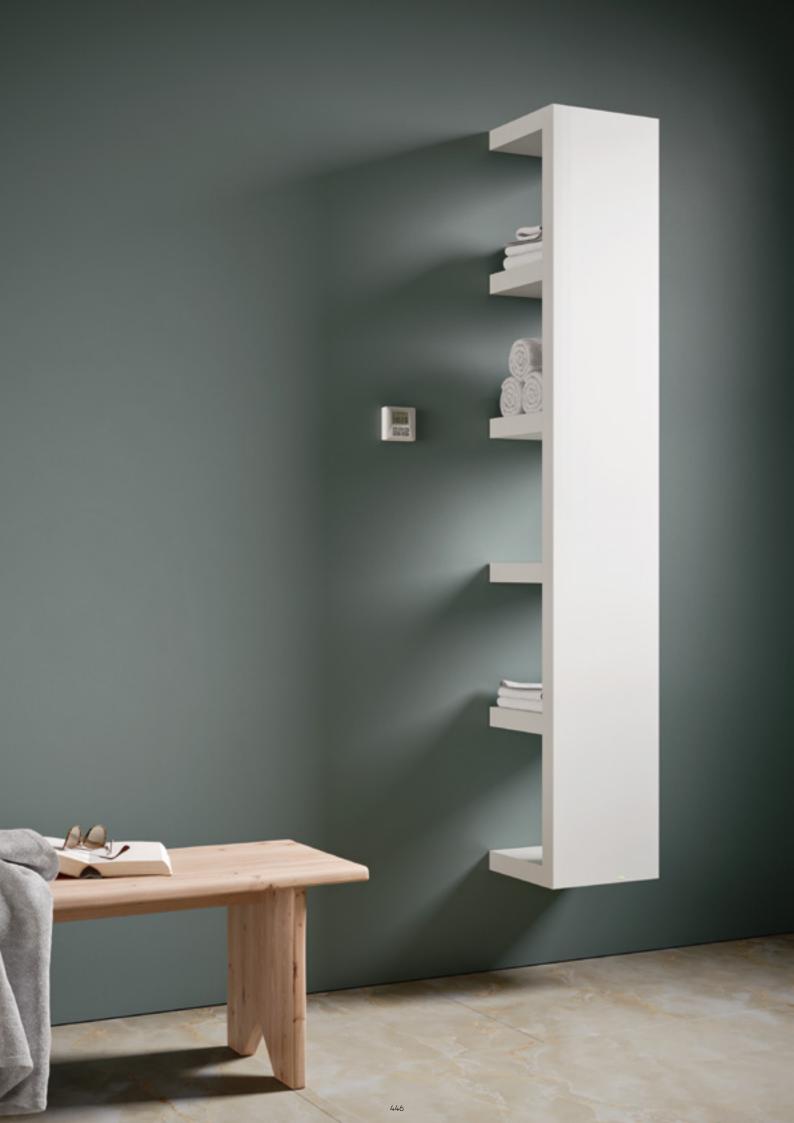

**QUADRAQUA ELECTRIC**height 1828 mm, lenght 300 mm. Standard White finish (cod. 01).
Designed by Domenico De Palo

## QUADRAQUA L

(€

| Model                   | Code               | Depth | Height | Width | Weight | Electric Power |  |
|-------------------------|--------------------|-------|--------|-------|--------|----------------|--|
|                         |                    | P mm  | H mm   | L mm  | Kg     | Watt           |  |
| QUADRAQUA S<br>ELECTRIC | QDRS030Z XX IR NNN | 300   | 1116   | 300   | 15,5   | 330            |  |
| QUADRAQUA L<br>ELECTRIC | QDRL030Z XX IR NNN | 300   | 1828   | 300   | 24,9   | 500            |  |