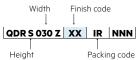

# **Key Codes**

## QUADRAQUA L

(€

| Model                   | Code               | Depth | Height | Width | Weight | Electric Power |  |
|-------------------------|--------------------|-------|--------|-------|--------|----------------|--|
|                         |                    | P mm  | H mm   | L mm  | Kg     | Watt           |  |
| QUADRAQUA S<br>ELECTRIC | QDRS030Z XX IR NNN | 300   | 1116   | 300   | 15,5   | 330            |  |
| QUADRAQUA L<br>ELECTRIC | QDRL030Z XX IR NNN | 300   | 1828   | 300   | 24,9   | 500            |  |