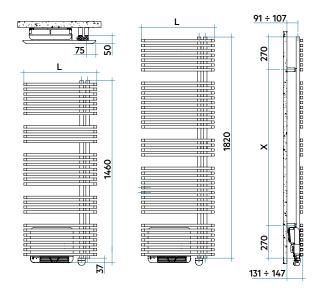

## **Electric**

| L mm | H mm | X mm |
|------|------|------|
| 600  | 1460 | 920  |
| 600  | 1820 | 1280 |

 $C \in$ 

|                               |                       |       |        |       |        |                | Auxiliary heater |
|-------------------------------|-----------------------|-------|--------|-------|--------|----------------|------------------|
| Model                         | Code                  | Depth | Height | Width | Weight | Electric Power | with diffuser    |
|                               |                       | P mm  | H mm   | L mm  | Kg     | Watt           | Watt             |
| 1460<br>29 rails<br>4 espaces | ZBL060 Z 01 IR 01 NNN | 124   | 1520   | 600   | 30,9   | 750            | + 1000           |
| 1820<br>38 rails<br>4 espaces | ZBG060 Z 01 IR 01 NNN | 124   | 1880   | 600   | 38,4   | 1000           | + 1000           |