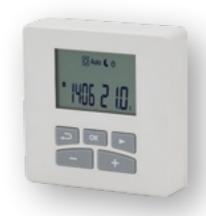

## **Wireless Remote Control**

JAZZ\_S AIR ELECTRIC with wireless thermostat is equipped with a wireless controller that allows remote management of every electric radiator function. Because the controller is wireless, it has the advantage of being quick and easy to install and does not require any modifications within the home.

#### Technical specifications

- Wireless communication via radio signals transmitted to the receiver connected to the system
- Radiofrequency communication pursuant to European standards
- Operating modes: Manual, Automatic, Comfort, Economy, Holidays
- You can activate 3 manual functions, automatic and holiday
  Can be set comfort temperature of 5°C to 30°C
- Optional ITCS (Intelligent Temperature Control System)
- Open window detection function