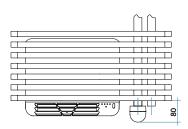

#### Technical features:

- electric steel towel warmer radiator
- horizontal elements 25x20 mm rectangular steel tubes
- steel square collectors 30x30 mm section
- The radiator is filled with a cooling liquid and is combined with a booster system of electric power of 1000 watts. This blower system provides a temperature uniform with the room in which it is installed.

**Available connection** 

right side manifold

#### Booster